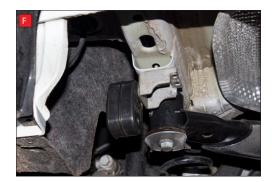

A) Both of the rear mounting points need rotating 180° when fitting the Scorpion exhaust.