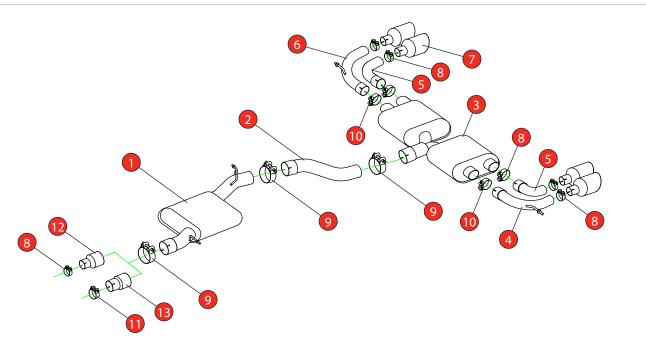

## Estimated Fitting Time: 2 Hours

| NO.   | PART NO.   | DESCRIPTION                            | QTY |
|-------|------------|----------------------------------------|-----|
| 1     | 763VW      | Resonated Centre Section               | 1   |
| 2     | 765VW      | Link Pipe                              | 1   |
| 3     | 766VW      | Rear Silencer                          | 1   |
| 4     | 802VW      | L/H Outer Trim Connecting Pipe         | 1   |
| 5     | 806VW      | L/H & R/H Inner Trim Connecting Pipe   | 2   |
| 6     | 804VW      | R/H Outer Trim Connecting Pipe         | 1   |
| 7     | Z023.10152 | Polished Ø114mm Daytona Trim           | 4   |
| Fit K | it         |                                        |     |
| 8     | Z016.10064 | 63-68mm Clamp                          | 7   |
| 9     | Z016.10069 | 79-85mm Clamp                          | 3   |
| 10    | Z016.10070 | 66mm H/D Clamp                         | 2   |
| 11    | Z016.10056 | 73-79mm Clamp                          | 1   |
| 12    | AD103      | Adaptor (USE TO FIT TO O.E DOWNPIPE)   | 1   |
| 13    | AD107      | Adaptor (USE TO FIT TO Ø76mm DOWNPIPE) | 1   |